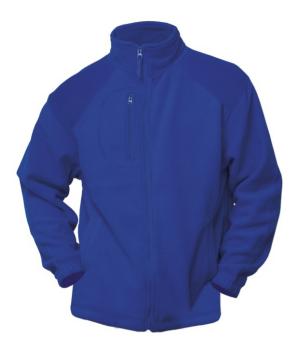

## OPIS

100% poliester. 330 gsm.

Bluza polarowa zapinana na suwak, z dwoma kieszeniami. Mikro polar z wykończeniem antypilingowym. Stopery. Wzmocnienia na łokciach i barkach. Dostępne tylko w wybranych krajach.