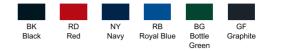

## KOLORY



## OPIS

100% poliester. 330 gsm.

Bluza polarowa zapinana na suwak, z dwoma kieszeniami. Mikro polar z wykończeniem antypilingowym. Stopery. Wzmocnienia na łokciach i barkach. Dostępne tylko w wybranych krajach.





| EU XS S M L XL XXL 3XL   Szerokość 56 cm<br>22" 58 cm<br>22.8" 60 cm<br>23.6" 62 cm<br>24.4" 64 cm<br>25.2" 66 cm<br>26" 68,5 cm<br>26.8" |
|-------------------------------------------------------------------------------------------------------------------------------------------|
|                                                                                                                                           |
| 22" 22.8" 23.6" 24.4" 25.2" 26" 26.8"                                                                                                     |
|