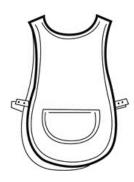

## **Fabric**

65%/35% Polyester/Cotton twill. 195gsm

Black, Navy, Royal Colours

S, M, L, XL Sizes

- Ladies long length tabard with front pocket **Features** 

- Length 78cm

- Side tabs with adjustable stud fastened closures

- Colour matched bias trim edges

- Large patch pocket with colour matched bias trim edges

- Made from OEKO-TEX® Standard 100 Fabric

**Country of Origin** China

**Carton Dimensions** 42cm x 61cm x 22cm

**Carton Weight** 7.16 kg approx.

## **Marketing Description**

A longer length tabard with a centre front pocket, useful for carrying accessories. This traditional coverall goes over the head and fastens at the side with stud buttons. This tabard offer extra coverage for the wear with a total length of 78cm.