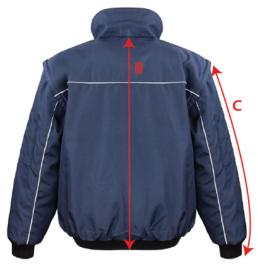

## R071X - ZIP SLEEVE HEAVY DUTY JACKET

Measures in Cms

| Measures in Cms        |                                                     |     |      |     |      |     |      |        |
|------------------------|-----------------------------------------------------|-----|------|-----|------|-----|------|--------|
| SIZE                   |                                                     | S   | М    | L   | XL   | 2XL | 3XL  |        |
| To fit approx chest UK |                                                     | 36" | 40"  | 44" | 48"  | 52" | 56"  | TOL +/ |
| Euro sizing            |                                                     | 46  | 50   | 54  | 58   | 62  | 66   |        |
| A                      | 1/2 CHEST AT UNDERARM<br>SEAM - LAY JACKET OUT FLAT | 64  | 66.5 | 69  | 71.5 | 74  | 76.5 | 1      |
| В                      | BACK LENGTH                                         | 74  | 75.5 | 77  | 78.5 | 80  | 81   | 1      |
| С                      | OVERARM SLEEVE LENGTH<br>FROM SHOULDER SEAM         | 63  | 64.5 | 66  | 67.5 | 69  | 70.5 | 1      |