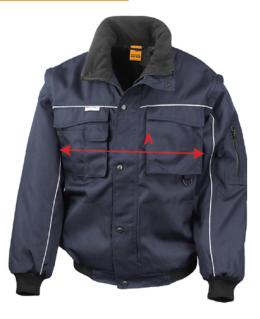

## R071X - ZIP SLEEVE HEAVY DUTY JACKET

Measures in Cms

| Measures in Cms        |                                                     |     |      |     |      |     |      |        |
|------------------------|-----------------------------------------------------|-----|------|-----|------|-----|------|--------|
| SIZE                   |                                                     | S   | М    | L   | XL   | 2XL | 3XL  |        |
| To fit approx chest UK |                                                     | 36" | 40"  | 44" | 48"  | 52" | 56"  | TOL +/ |
| Euro sizing            |                                                     | 46  | 50   | 54  | 58   | 62  | 66   |        |
| A                      | 1/2 CHEST AT UNDERARM<br>SEAM - LAY JACKET OUT FLAT | 64  | 66.5 | 69  | 71.5 | 74  | 76.5 | 1      |
| В                      | BACK LENGTH                                         | 74  | 75.5 | 77  | 78.5 | 80  | 81   | 1      |
| С                      | OVERARM SLEEVE LENGTH<br>FROM SHOULDER SEAM         | 63  | 64.5 | 66  | 67.5 | 69  | 70.5 | 1      |